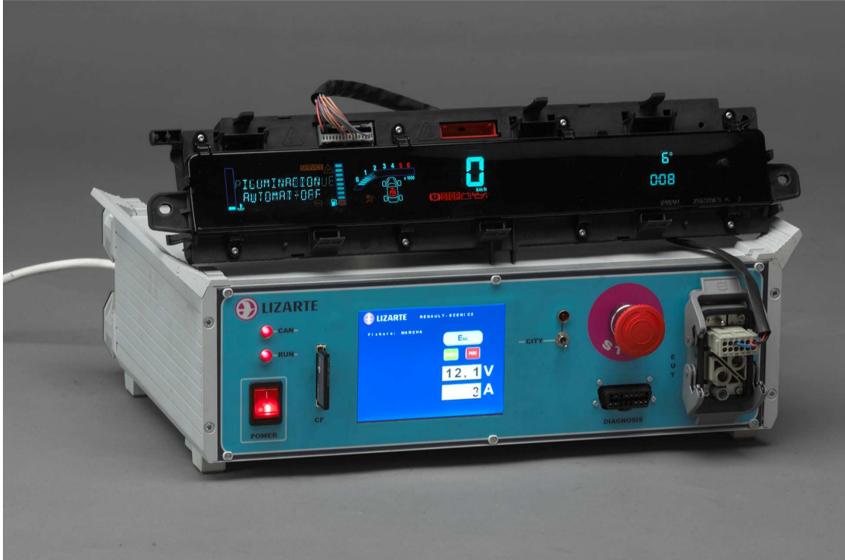

ive product

Detection of the failure or breakdown

Disassembly of the defective part

Repair or substitution of the defective part

Assembly

#### **Characteristics**

Mechanical and manual non-industrial work

Individual repair of the failure

Client receives the product

Guarantee only covers the repaired part

Product maintains the original quality



Q

## LIZARTE: Quality

#### Excelent quality-price relation

**Customer service** 

**After-sales service** 

Wide range of references

Availability of the product

Productive flexibility

Quality of the products







#### **STEARING RACKS**





### **STEARING PUMPS**





## **AIR COMPRESSORS**





## **SUSPENSION SPHERES**











## **MECATRONICS**





## **MECATRONICS**





#### MERCEDES E-klasse W211\_



### **KNOW-HOW**





## **PRODUCT IDENTIFICATION**





#### **TEC DOC**









# 1973 (2013 LZARTE