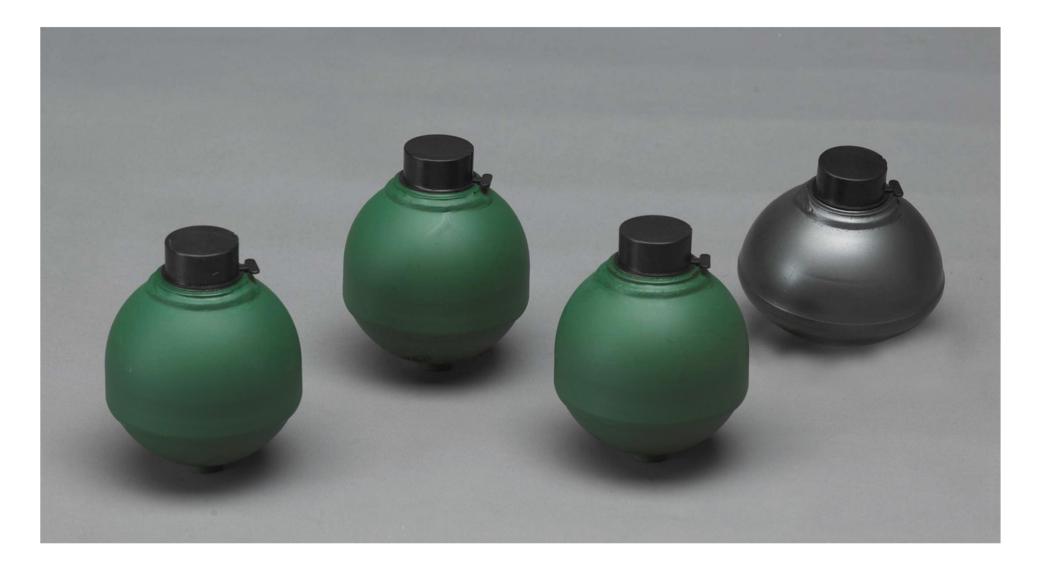

|

Improvement of the original product

#### REPAIR

#### Process

#### Defective product

Detection of the failure or breakdown

Disassembly of the defective part

Repair or substitution of the defective part

Assembly

#### **Characteristics**

Mechanical and manual non-industrial work

Individual repair of the failure

Client receives the product

Guarantee only covers the repaired part

Product maintains the original quality



Q

## LIZARTE: Quality

#### Excelent quality-price relation

**Customer service** 

**After-sales service** 

Wide range of references

Availability of the product

Productive flexibility

Quality of the products







#### **STEARING RACKS**





### **STEARING PUMPS**





## **AIR COMPRESSORS**





## **SUSPENSION SPHERES**











## **MECATRONICS**





## **MECATRONICS**





#### MERCEDES E-klasse W211\_



### **KNOW-HOW**





## **PRODUCT IDENTIFICATION**





#### **TEC DOC**









# 1973 (2013 LZARTE