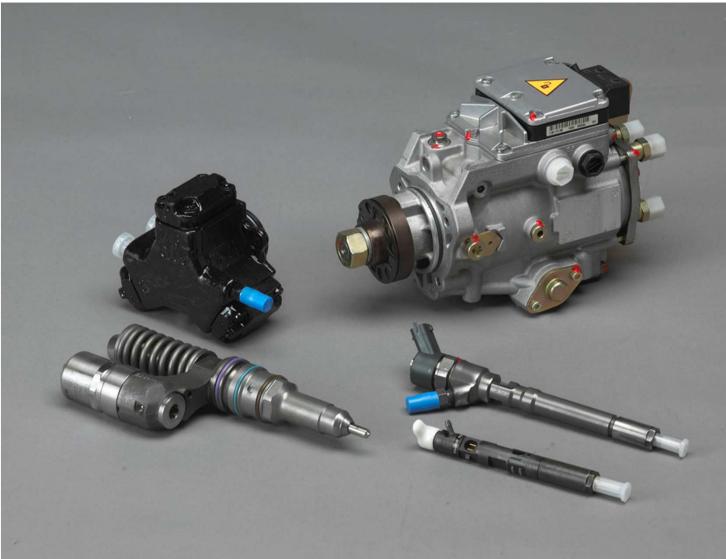

|

Improvement of the original product

#### REPAIR

#### Process

#### Defective product

Detection of the failure or breakdown

Disassembly of the defective part

Repair or substitution of the defective part

Assembly

#### **Characteristics**

Mechanical and manual non-industrial work

Individual repair of the failure

Client receives the product

Guarantee only covers the repaired part

Product maintains the original quality



Q

## LIZARTE: Quality

#### Excelent quality-price relation

**Customer service** 

**After-sales service** 

Wide range of references

Availability of the product

Productive flexibility

Quality of the products







#### **STEARING RACKS**





### **STEARING PUMPS**





## **AIR COMPRESSORS**





## **SUSPENSION SPHERES**











## **MECATRONICS**





## **MECATRONICS**





#### MERCEDES E-klasse W211\_



### **KNOW-HOW**





## **PRODUCT IDENTIFICATION**





#### **TEC DOC**









# 1973 (2013 LZARTE