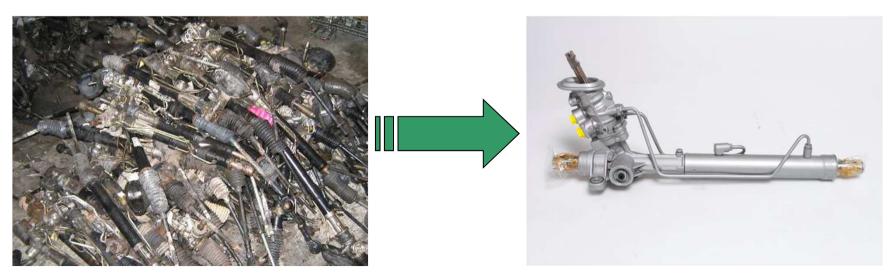

## What does remanufacture mean?

| REMANUFACTURING                      |
|--------------------------------------|
| Process                              |
| Used Parts (cores)                   |
| Full disassembly                     |
| Cleaning of the components           |
| Recycling of the components          |
| New components                       |
| Assembly                             |
| Test                                 |
| Characteristics                      |
| Industrialized and in serial process |
| Complete restoration as new one      |
| Client receives an anonym product    |
| Guarantee as new one                 |
|                                      |