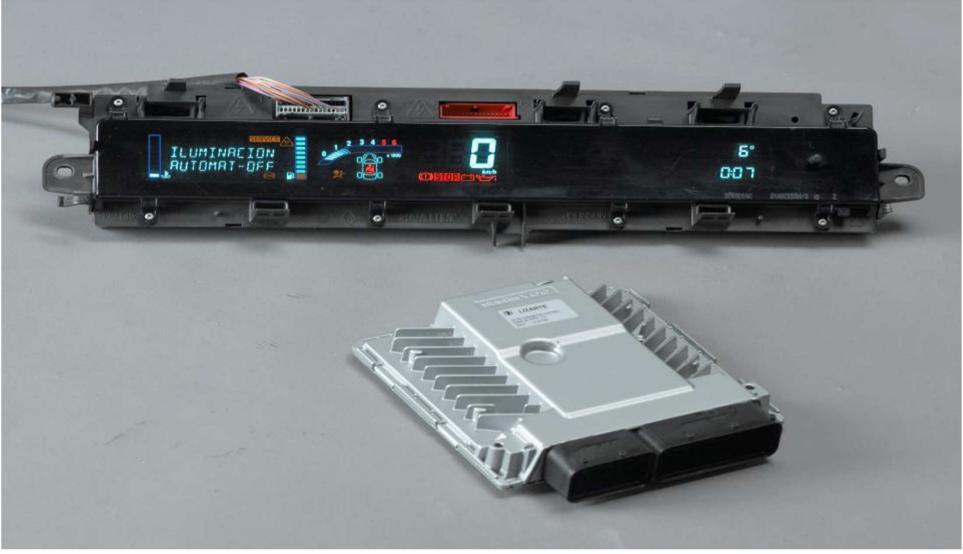

|

Improvement of the original product

#### REPAIR

#### Process

#### Defective product

Detection of the failure or breakdown

Disassembly of the defective part

Repair or substitution of the defective part

Assembly

#### **Characteristics**

Mechanical and manual non-industrial work

Individual repair of the failure

Client receives the product

Guarantee only covers the repaired part

Product maintains the original quality



Q

## LIZARTE: Quality

#### Excelent quality-price relation

**Customer service** 

**After-sales service** 

Wide range of references

Availability of the product

Productive flexibility

Quality of the products







#### **STEARING RACKS**





### **STEARING PUMPS**





## **AIR COMPRESSORS**





## **SUSPENSION SPHERES**











## **MECATRONICS**





## **MECATRONICS**





#### MERCEDES E-klasse W211\_



### **KNOW-HOW**





## **PRODUCT IDENTIFICATION**





#### **TEC DOC**









# 1973 (2013 LZARTE