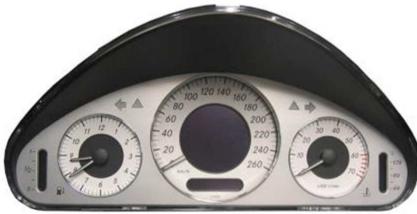

ginal product

#### REPAIR

#### Process

#### Defective product

Detection of the failure or breakdown

Disassembly of the defective part

Repair or substitution of the defective part

Assembly

#### **Characteristics**

Mechanical and manual non-industrial work

Individual repair of the failure

Client receives the product

Guarantee only covers the repaired part

Product maintains the original quality



Q

## LIZARTE: Quality

#### Excelent quality-price relation

**Customer service** 

**After-sales service** 

Wide range of references

Availability of the product

Productive flexibility

Quality of the products







#### **STEARING RACKS**





### **STEARING PUMPS**





## **AIR COMPRESSORS**





## **SUSPENSION SPHERES**











## **MECATRONICS**





## **MECATRONICS**





#### MERCEDES E-klasse W211\_



### **KNOW-HOW**





## **PRODUCT IDENTIFICATION**





#### **TEC DOC**









# 1973 (2013 LZARTE