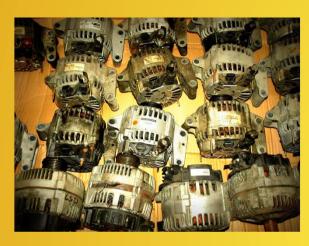

#### **ALTERNATORS**

Over 1300 references offered. Rebuilt exacting original equivalent, using new bearings, brushes and many other new parts. Every unit load tested.

**ALTERNATOR - BEFORE REGENERATION** 

## **BEFORE AFTER REGENERATION REGENERATION** 5. 6. 7. 8.

ALTERNATOR - FINAL RESULT