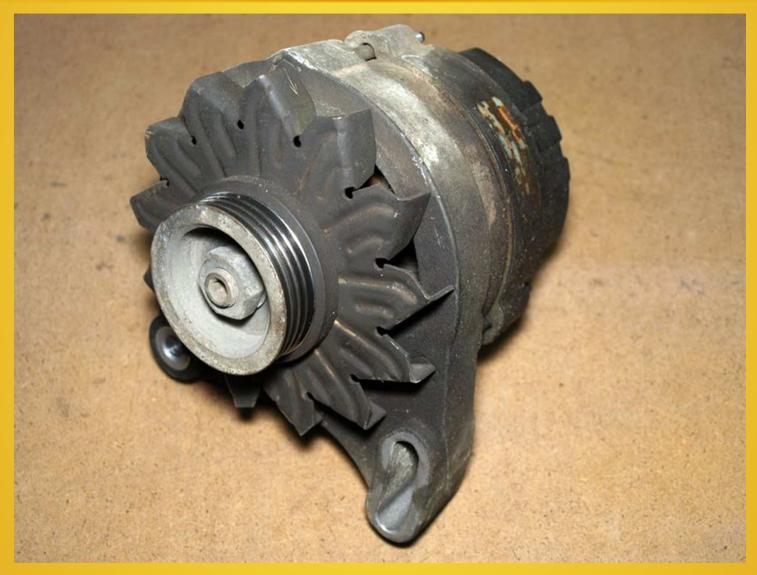

#### **ALTERNATORS**

Over 1300 references offered. Rebuilt exacting original equivalent, using new bearings, brushes and many other new parts. Every unit load tested.

**ALTERNATOR - BEFORE REGENERATION** 

## **BEFORE AFTER REGENERATION REGENERATION** 5. 6. 7. 8.

ALTERNATOR - FINAL RESULT