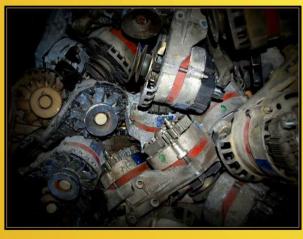

#### **ALTERNATORS**

Over 1300 references offered. Rebuilt exacting original equivalent, using new bearings, brushes and many other new parts. Every unit load tested.

**ALTERNATOR - BEFORE REGENERATION** 

**BEFORE REGENERATION** 

**AFTER REGENERATION** 