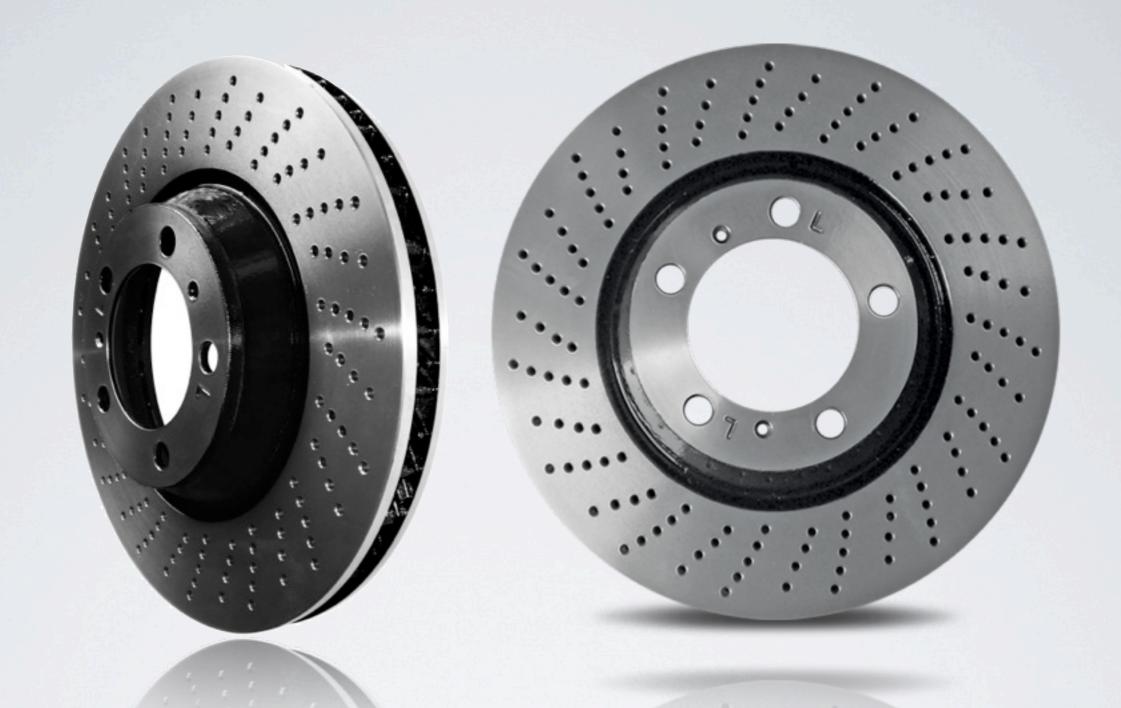

# IMPROVING PRODUCT LIFETIME

It integrates a higher percentage of carbon into the rotor, producing a better performance and durability

# FREMAX DISCS ARE MADE OF SEVERAL CAST IRON ALLOY WITH HIGHER CARBON CONTENT

Optimal thermal conductivity

Help to prevent brake judder

Avoid braking noise due to better damping

Higher resistance to distortion and thermal cracking

Improved braking safety and performance