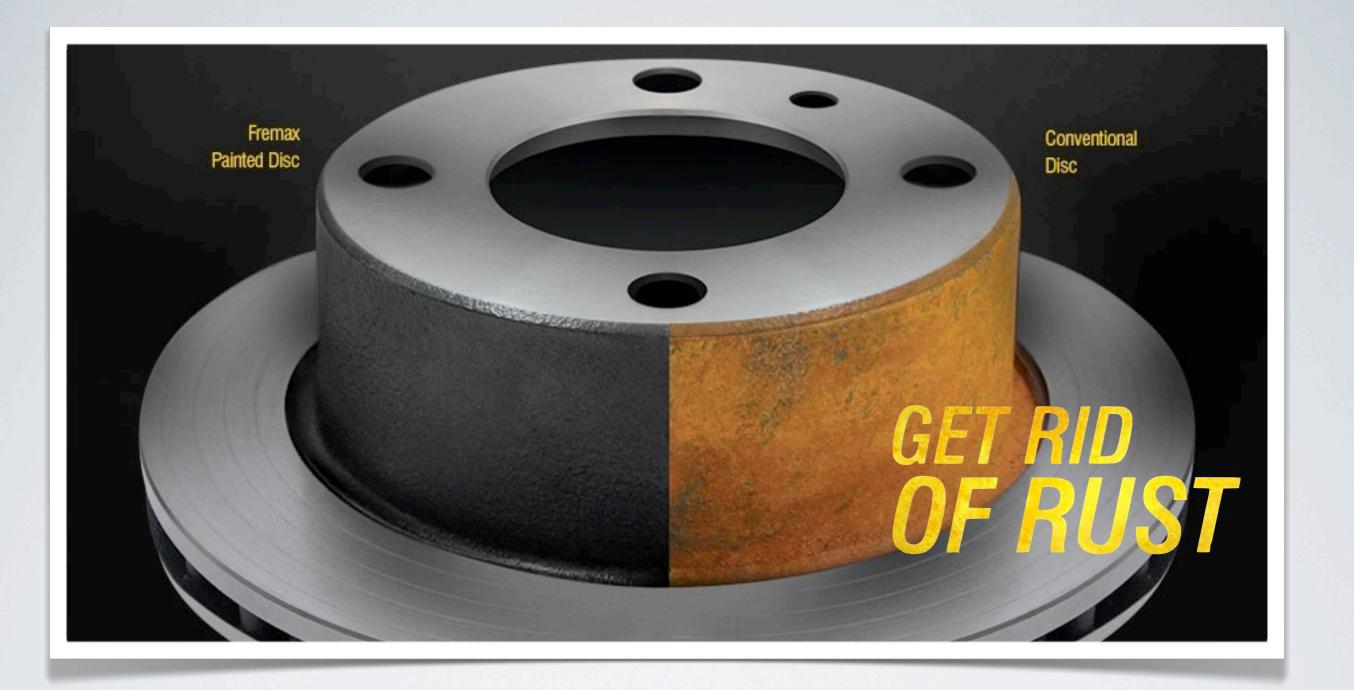

### BLACK PAINTED HUB

Exclusive painting that increases durability and reduces corrosion

### BLACK PAINTED HUB

The Fremax Painted Disc is available to our entire range. it ensures maximum protection against corrosion even under high temperatures