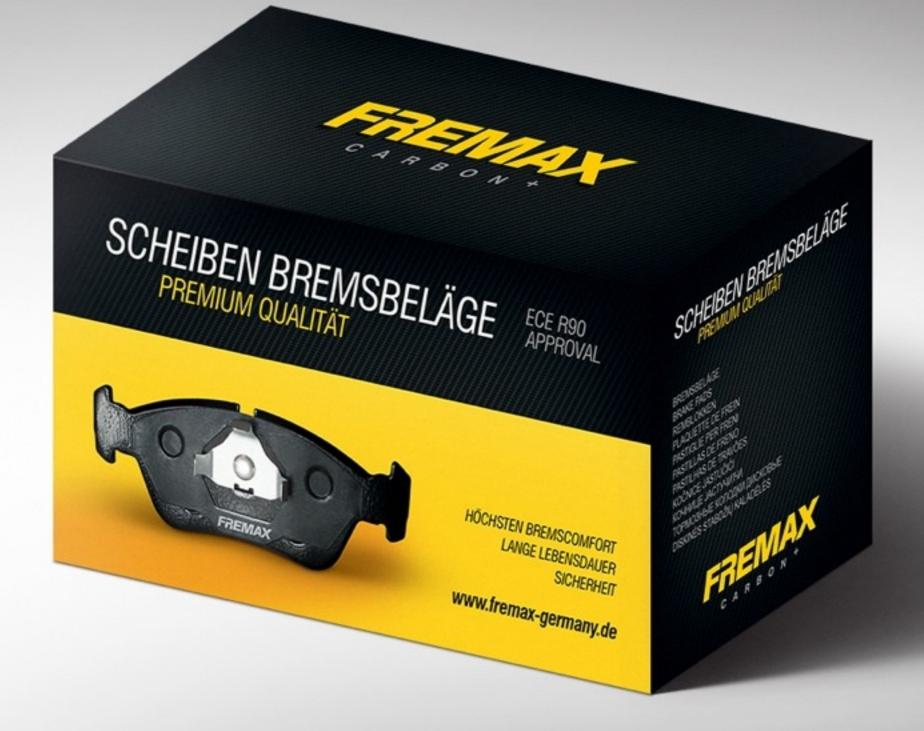

### BETTERTOGETHER

Ideal brake pads for drivers who demand the best from their brakes, and are even more effective if used in conjunction with the appropriate FREMAX discs.

## HIGH QUALITY AS CORE VALUE

- **ECE** R90 Approval
- Positive moulding process
- Scorching process No Breakin Required
- Consistent friction material density
- Backing plates are precision cut
- Supplied with Shims and Bolts (when it required by the application)
- Effective stoping power from the first braking onwards